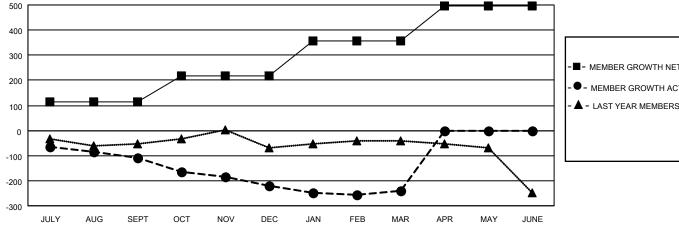

## Multiple District 33

| Clubs RESULTS FOR 2020-2021 |   |   |   | Members RESULTS FOR 2020-2021 |     |    |     |
|-----------------------------|---|---|---|-------------------------------|-----|----|-----|
|                             |   |   |   |                               |     |    |     |
| JULY/AUG/SEPT               | 1 | 1 | 1 | JULY/AUG/SEPT                 | 115 | 98 | 183 |
| OCT/NOV/DEC                 | 0 | 0 | 0 | OCT/NOV/DEC                   | 102 | 86 | 172 |
| JAN/FEB/MAR                 | 2 | 1 | 2 | JAN/FEB/MAR                   | 140 | 84 | 98  |
| APR/MAY/JUNE                | 2 | 0 | 0 | APR/MAY/JUNE                  | 140 | 0  | 0   |

- CURRENT YEAR GOALS FOR NEW CLUBS

CURRENT YEAR ACTUAL NEW CLUBS

- LAST YEAR ACTUAL NEW CLUBS

| - | MEMBER | GROWTH | NET GOAL |  |
|---|--------|--------|----------|--|

- MEMBER GROWTH ACTUAL

- LAST YEAR MEMBERSHIP ACTUAL