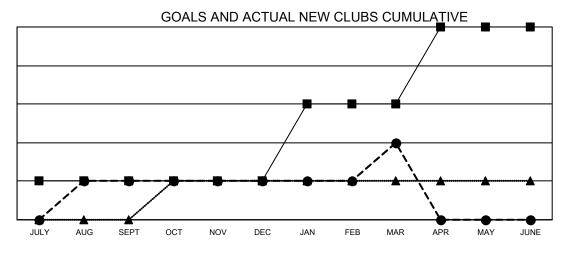

## Multiple District 33

| Clubs RESULTS FOR 2020-2021 |   |   |   | Members RESULTS FOR 2020-2021 |     |    |     |
|-----------------------------|---|---|---|-------------------------------|-----|----|-----|
|                             |   |   |   |                               |     |    |     |
| JULY/AUG/SEPT               | 1 | 1 | 1 | JULY/AUG/SEPT                 | 115 | 98 | 183 |
| OCT/NOV/DEC                 | 0 | 0 | 0 | OCT/NOV/DEC                   | 102 | 86 | 172 |
| JAN/FEB/MAR                 | 2 | 1 | 2 | JAN/FEB/MAR                   | 140 | 84 | 98  |
| APR/MAY/JUNE                | 2 | 0 | 0 | APR/MAY/JUNE                  | 140 | 0  | 0   |

- CURRENT YEAR GOALS FOR NEW CLUBS

CURRENT YEAR ACTUAL NEW CLUBS

- LAST YEAR ACTUAL NEW CLUBS

| - | MEMBER | GROWTH | NET GOAL |  |
|---|--------|--------|----------|--|

- MEMBER GROWTH ACTUAL

- LAST YEAR MEMBERSHIP ACTUAL